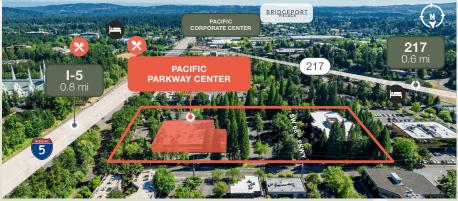

## Pacific Parkway Center

6600 SW Hampton St, Portland, OR 97223

© 2024 PacTrust. All information supplied herein, including but not limited to measurements, dimensions, and specifications, is deemed reliable but is not guaranteed and should be independently verified. Any reliance on the information contained herein is at the user's own risk.

## Key <u>Fe</u>atures

**40,250 sq. ft. office** divisible to ±20,000 sq. ft.

Standalone opportunity

Upgraded, modern finishes

**Immediate access** to Interstates 5 and 217

Abundant parking

On-site fitness facility